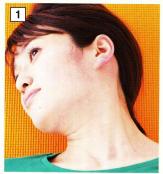

するため、気持ちがいいと感じられる抜くようにリラックスしながする抜くようにリラックスしながっという、 |          | 3回くり返し、毎日少なくともきましょう。以上の手順を入れて10秒ほど押します。この要領で、耳の近くから鎖、この要領で、耳の近くから鎖、この要領で、耳の近くから鎖で、耳の近くから鎖 |
|--------------------------------------------------------|----------------------------------------------------------|--------------------------------------------------------------------------------------------|----------|-------------------------------------------------------------------------------------------|
| 伯耳し込え                                                  | は「悩がト                                                    | る人す。れる<br>たった<br>なか                                                                        | 0のコード、わし | とって・後ら。<br>い天縁鎖                                                                           |

## 5点ツボ押しのやり方





①あおむけに寝て、首を患部(難聴になっている 耳)と反対側に少しひねる。ただし、職場や 外出先で行う場合は、体を起こしたまま行っ てもいい。



②手の親指を胸鎖乳突筋の後縁に当てたら鼻から3秒間息を吸い、そのまま2秒間息を 止める。10秒かけて口から息を吐き出しながら、親指に力を入れてゆっくり押す。



③②と同じ要領で、耳の下から鎖骨に向かって 胸鎖乳突筋の5点ツボ(写真の①~⑥)を 順にゆっくりと押していく。

- ※以上の手順を2、3回くり返す(時間にすると2分ほど)。毎日少なくとも1度は 行うようにする。
- ※両耳に症状がある場合は、左右両側にある胸鎖乳突筋のツボをそれぞれ同じ手順で押していく。

|                                                                                                    |                             | 5              |                | 10-5-D         |                | Ale ye         |                |                 |                                       |                |                | Aさん(26歳・女性)は、突 | がしましょう。        | 鳴りなどが回復したケースを紹 | <b>ホ押しを行い、突発性難聴、耳</b> | 」りを除く鍼治療や首の5点ツ | この記事では、胸鎖乳突筋の  | 習慣が難聴を招いた      | 疲労の蓄積やネコ背の     |